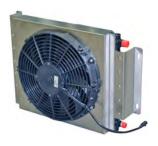

### **CONDENSER UNIT**

- Aluminum core / Stainless steel mounting bracket
- Compact: 22.5"W x 14"H x 6"D / 15 lbs. 4 oz.
- · Installs on rear exterior cab wall
- · High durability = long life