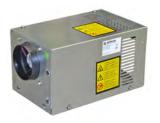

### **COMPRESSOR BOX**

- · High performance HVAC
- Scroll compressor / sealed electronics
- Compact: 15"L x 8.75"W x 8.35"H / 26lbs
- Installs easily on floor against rear wall between day cab seats